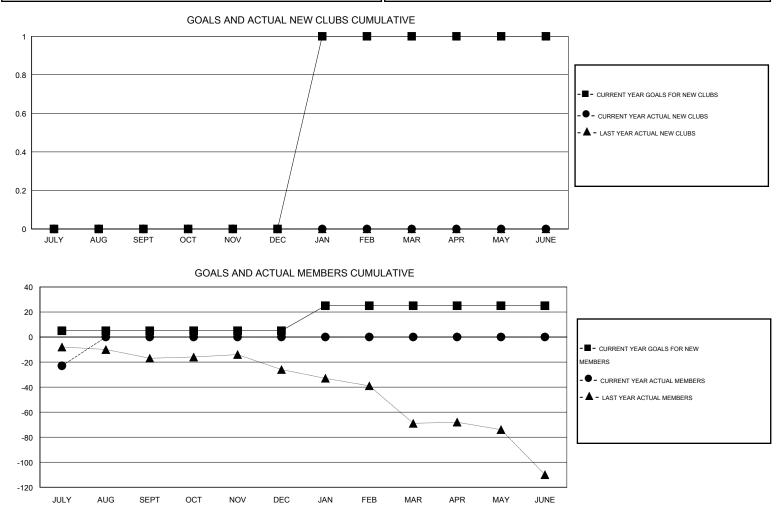

## LOCATION INDIANA

 $\mathsf{GMT} \; \mathsf{CA} \; 1$ Clubs Members RESULTS FOR 2015-2016 RESULTS FOR 2015-2016 NEW CLUB NEW CLUBS DROPPED NET NEW MEMBER CHARTER AND DROPPED NET QUARTER QUARTER GOAL CLUBS GAIN/LOSS GOAL NEW MEMBERS MEMBERS GAIN/LOSS ADDED 0 0 0 0 5 4 27 -23 JULY/AUG/SEPT JULY/AUG/SEPT 0 0 0 0 0 0 0 0 OCT/NOV/DEC OCT/NOV/DEC 0 0 0 20 0 0 0 1 JAN/FEB/MAR JAN/FEB/MAR 0 0 0 0 0 0 0 0 APR/MAY/JUNE APR/MAY/JUNE